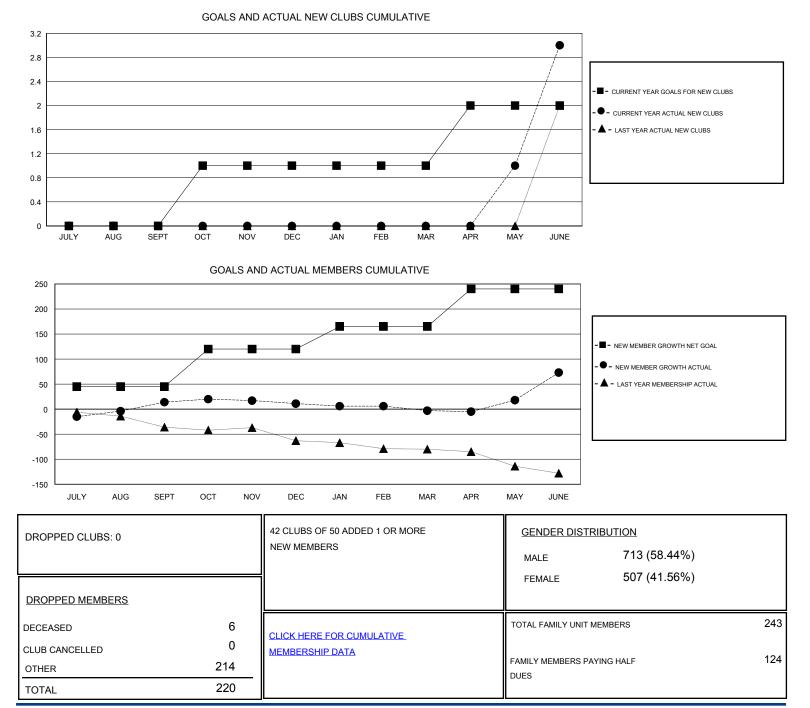

## LOCATION NEVADA

| GMT: OPEN             | LOCATION NEVADA |           |               |                       |                                                                |                                                              | GMT CA                                             |
|-----------------------|-----------------|-----------|---------------|-----------------------|----------------------------------------------------------------|--------------------------------------------------------------|----------------------------------------------------|
| Clubs                 |                 |           |               | Members               |                                                                |                                                              |                                                    |
| RESULTS FOR 2016-2017 |                 |           |               | RESULTS FOR 2016-2017 |                                                                |                                                              |                                                    |
| QUARTER               | NEW CLUB GOAL   | NEW CLUBS | DROPPED CLUBS | QUARTER               | NEW MEMBER GROWTH<br>NET GOAL (not reinstated<br>or transfers) | NEW MEMBER<br>GROWTH ACTUAL (not<br>reinstated or transfers) | DROPPED<br>MEMBERS ACTUAL<br>(including transfers) |
| JULY/AUG/SEPT         | 0               | 0         | 0             | JULY/AUG/SEPT         | 45                                                             | 75                                                           | 61                                                 |
| OCT/NOV/DEC           | 1               | 0         | 0             | OCT/NOV/DEC           | 75                                                             | 39                                                           | 42                                                 |
| JAN/FEB/MAR           | 0               | 0         | 0             | JAN/FEB/MAR           | 45                                                             | 25                                                           | 39                                                 |
| APR/MAY/JUNE          | 1               | 3         | 0             | APR/MAY/JUNE          | 75                                                             | 153                                                          | 77                                                 |